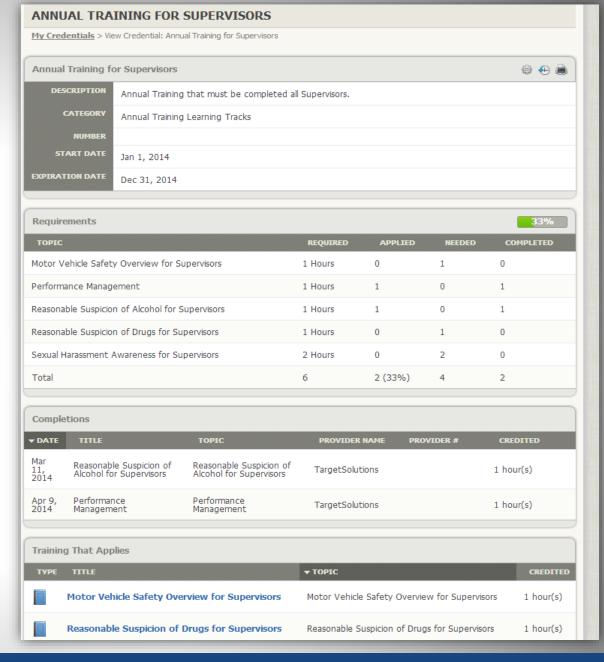

# TargetSolutions™ Manage Credentials

- Certified Credentials
- Customize Alert Messages
- Attach important documents
- Bundle together courses and activities

# TargetSolutions™ Manage Credentials

- Users can easily track their own progress
- Administrators can allow access for users to edit credential
- Build and assign Custom Credentials