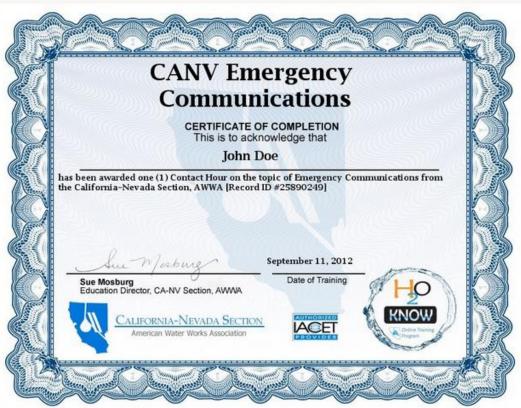

TRAINING:

**GHS Educational Video** 

**GHS Standard Training Video** 

After watching the video, please complete the electronic signature portion of the activity.

**ACTIVITIES BUILDER** 