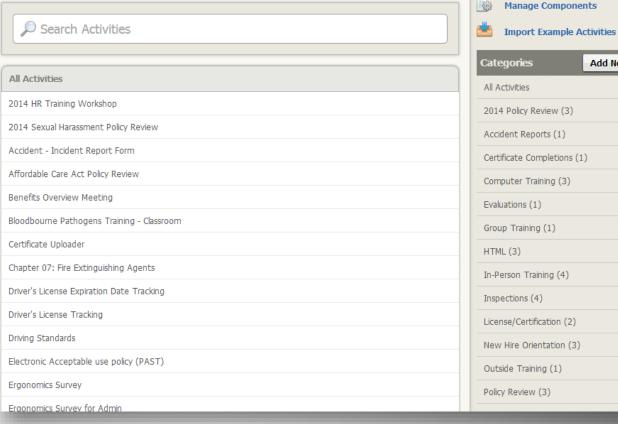

# File Sharing Capabilities

- File Center
  - Upload Resources
  - Organize Files
  - Restrict Access
  - Microsoft Word (.doc, .docx)

    PowerPoint (.ppt, .pptx, .ppsx)

    Excel (.xls, .xlsx)

    Adobe Acrobat (.pdf)

    Text (.txt)
  - Ill Videos (wmv, asf, avi, flv, m4v, mov, mpg, mp4, m4a, 3gp, 3g2, mj2).
  - Audio (aac, ac3, mp3, ogg)
  - Image (.jpg, .jpeg, .gif)
  - 🤎 Web (.html)
  - Articulate (.zip see Uploading a SCORM or Articulate Presentation for more information)
  - SCORM Course (.zip see Uploading a SCORM or Articulate Presentation for more information)

# TargetSolutions™ File Center