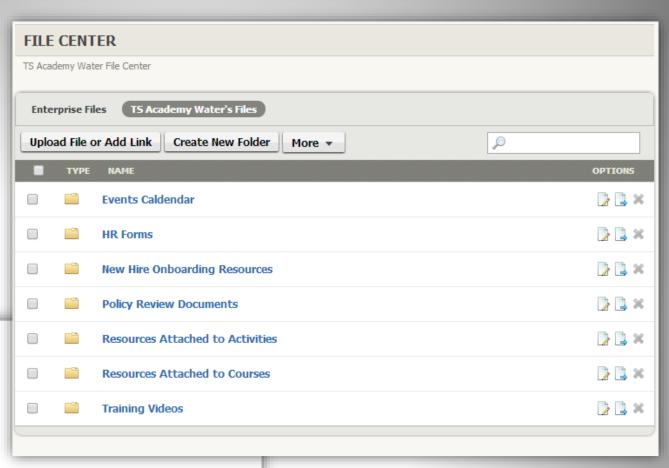

# File Sharing Capabilities

- File Center
  - Upload Resources
  - Organize Files
  - Restrict Access
  - Microsoft Word (.doc, .docx)

    PowerPoint (.ppt, .pptx, .ppsx)

    Excel (.xls, .xlsx)

    Adobe Acrobat (.pdf)

    Text (.txt)
  - Ill Videos (wmv, asf, avi, flv, m4v, mov, mpg, mp4, m4a, 3gp, 3g2, mj2).
  - Audio (aac, ac3, mp3, ogg)
  - Image (.jpg, .jpeg, .gif)
  - 🤎 Web (.html)
  - Articulate (.zip see Uploading a SCORM or Articulate Presentation for more information)
  - SCORM Course (.zip see Uploading a SCORM or Articulate Presentation for more information)

# TargetSolutions™ File Center