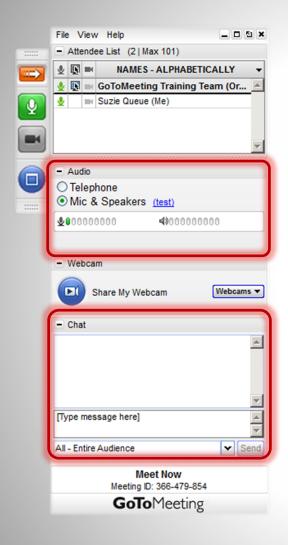

#### **Using GoToWebinar Features**

- Expand & collapse your Panel
- Submit a question via the Chat Box

If you experience technical issues, please call:
Go To Webinar Technical Support at
1-800-263-6317