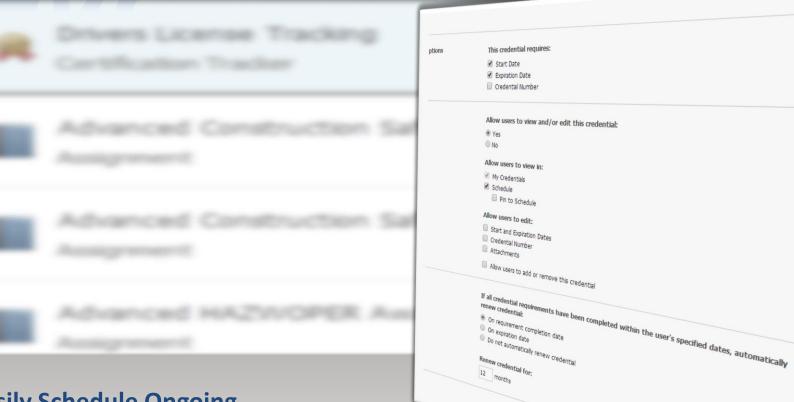

## Auto-Renew Credential

**Easily Schedule Ongoing** 

Credentials to Automatically Renew and Eliminate Unnecessary E-mail Alerts with New

**ARC** Enhancement