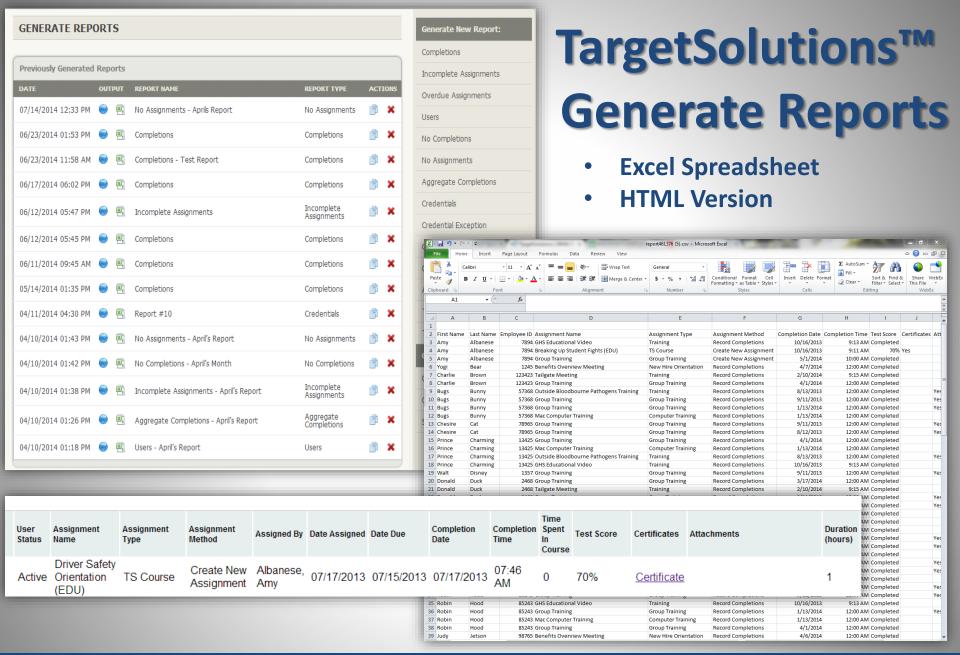

Week 1 – Managing Users

Week 2 – Utilizing Resources

Week 3 – Building Activities

Week 4 – Building Credentials

Week 5 - Managing Assignments

Week 6 – Generating Reports

Optional Week 7- Blueprint for Success