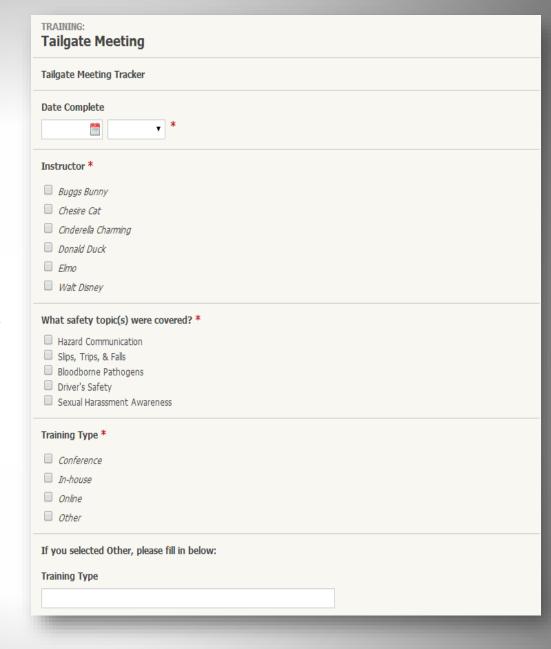

TRAINING:

**GHS Educational Video** 

**GHS Standard Training Video** 

After watching the video, please complete the electronic signature portion of the activity.

**ACTIVITIES BUILDER** 

## **TargetSolutions™ Activities Builder**

Create a New Activity

Add New

GHS Educational Video from MCCS Video on Vimeo.