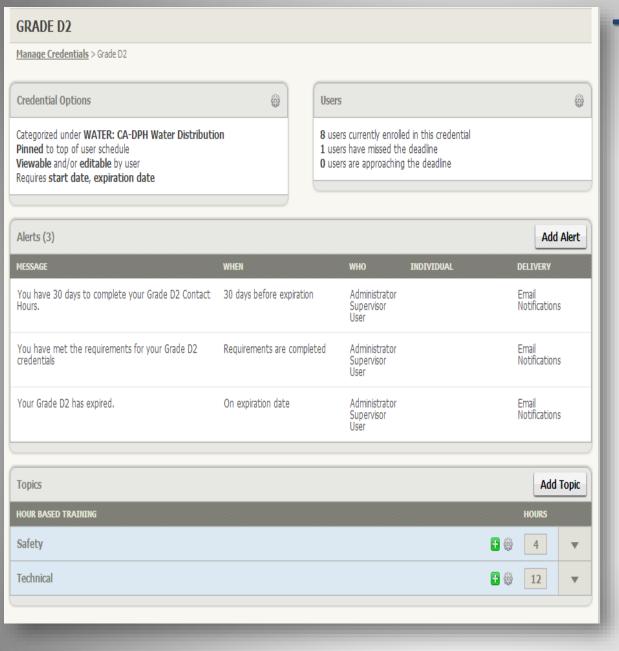

# TargetSolutions™ Manage Credentials

- Certified Credentials
- Customize Alert Messages
- Attach important documents
- Bundle together courses and activities

# TargetSolutions™ Manage Credentials

- Users can easily track their own progress
- Administrators can allow access for users to edit credential
- Build and assign Custom Credentials

## Auto-Renew Credential

**Easily Schedule Ongoing** 

Credentials to Automatically Renew and Eliminate Unnecessary E-mail Alerts with New

**ARC** Enhancement