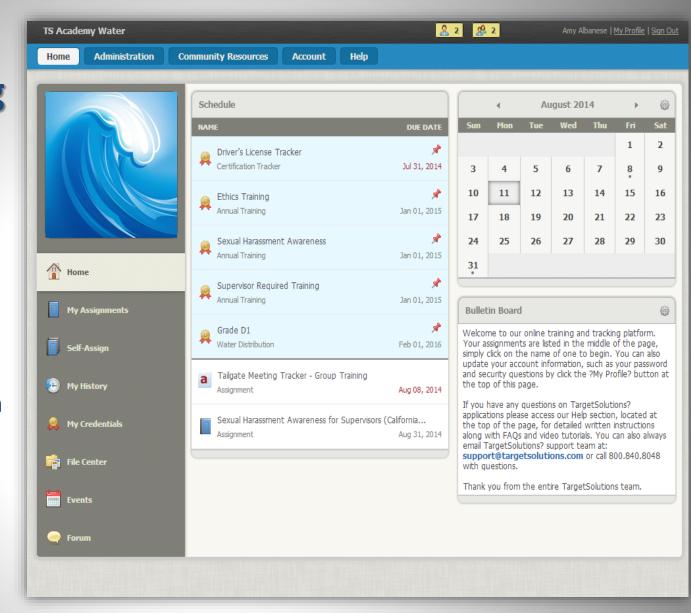

### Introducing: TS Academy

#### TAKE YOUR SKILLS TO THE NEXT LEVEL!

The TS Academy is a special seven-part webinar series for Administrators and Supervisors responsible for managing their organization's utilization of the platform.